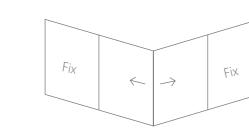

Without a corner mullion, the VIEW System can be configured to open completely for unobstructed, panoramic views.