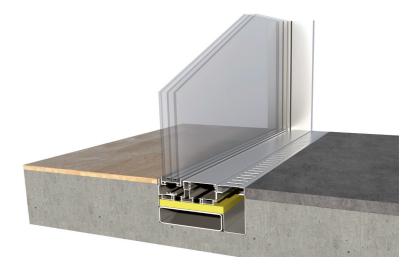

## Solutions

Sliding and fixed units can be variously combined.

Thanks to the slim profiles and the concealed sill, a continuous line can be kept between interior and exterior finished floors.

Thanks to the expansive dimensions of the operable Sashes (L 2,5 x H 4,0 lm = L 8,2 x H 13,12 lf) combined with the fixed ones, the VIEW System can function as the entire glass facade.

Without a corner mullion, the VIEW System can be configured to open completely for unobstructed, panoramic views.

The new VIEW Sliding Series is the perfect option for the most beautiful view from any space.