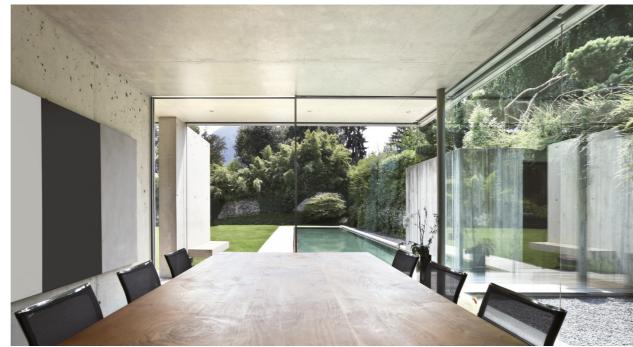

## Solutions

Sliding and fixed units can be variously combined.

Thanks to the slim profiles and the concealed sill, a continuous line can be kept between interior and exterior finished floors.

Thanks to the expansive dimensions of the operable Sashes (L 2,5 x H 4,0 lm = L 8,2 x H 13,12 lf) combined with the fixed ones, the VIEW System can function as the entire glass facade.

Without a corner mullion, the VIEW System can be configured to open completely for unobstructed, panoramic views.

The new VIEW Sliding Series is the perfect option for the most beautiful view from any space.