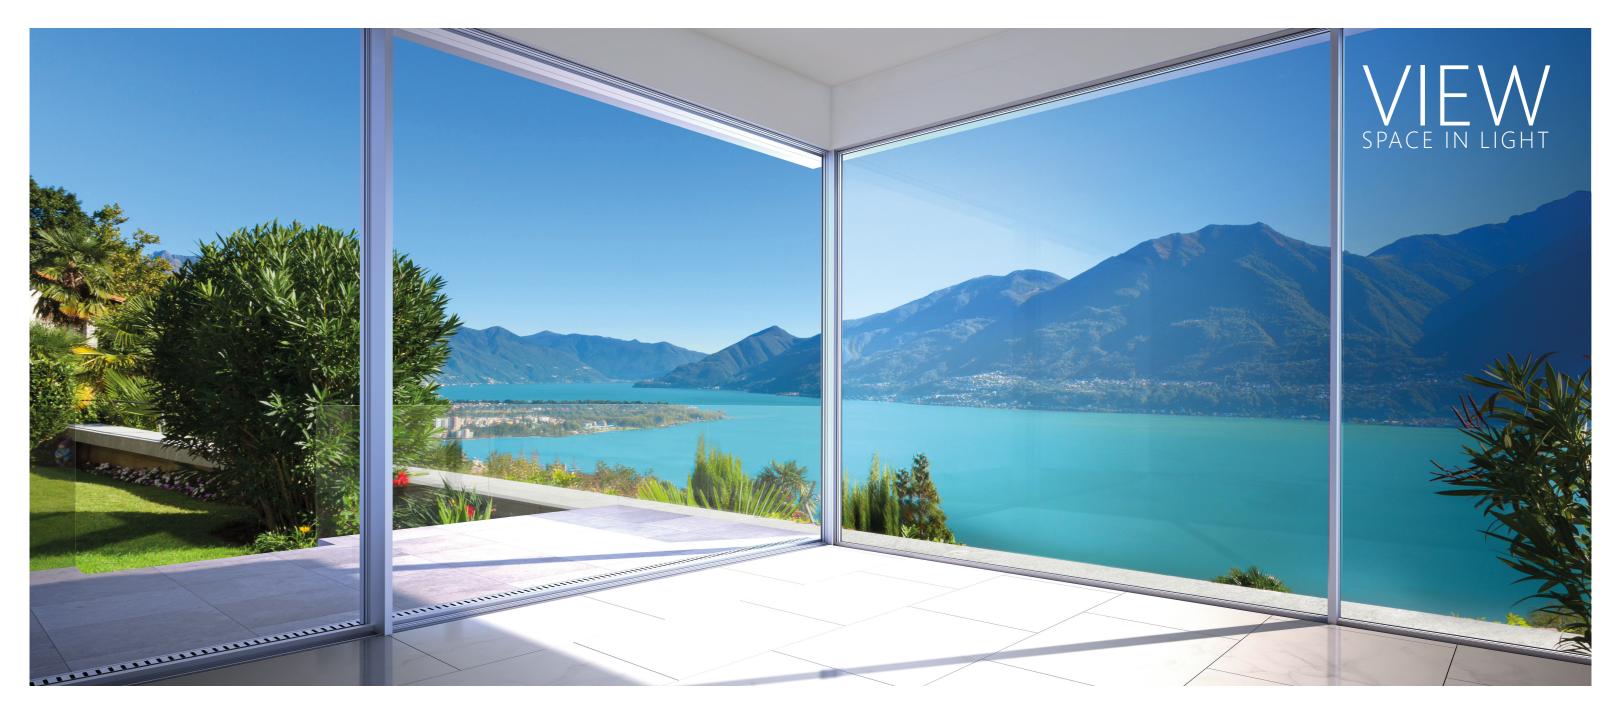

## Solutions

Sliding and fixed units can be variously combined.

Thanks to the slim profiles and the concealed sill, a continuous line can be kept between interior and exterior finished floors.

Thanks to the expansive dimensions of the operable Sashes (L 2,5 x H 4,0 lm = L 8,2 x H 13,12 lf) combined with the fixed ones, the VIEW System can function as the entire glass facade.

Without a corner mullion, the VIEW System can be configured to open completely for unobstructed, panoramic views.

The new VIEW Sliding Series is the perfect option for the most beautiful view from any space.