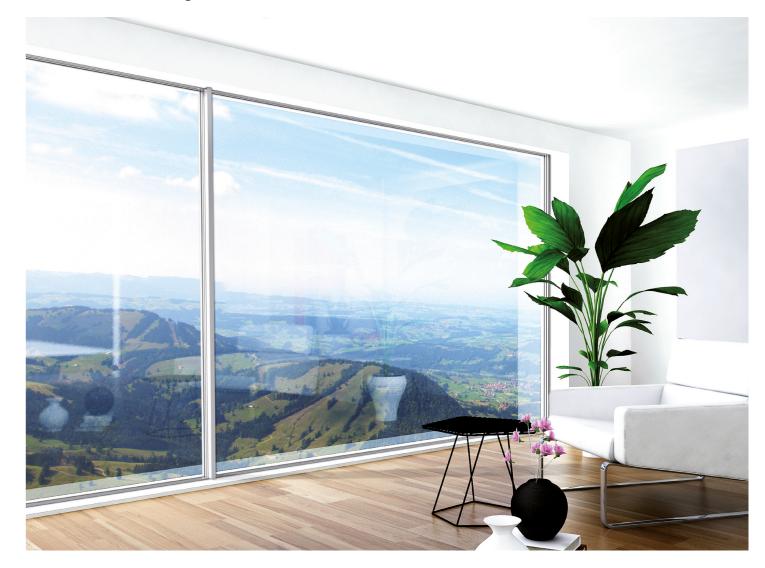

## Solutions

Sliding and fixed units can be variously combined.

Thanks to the slim profiles and the concealed sill, a continuous line can be kept between interior and exterior finished floors.

Thanks to the expansive dimensions of the operable Sashes (L 2,5 x H 4,0 lm = L 8,2 x H 13,12 lf) combined with the fixed ones, the VIEW System can function as the entire glass facade.

Without a corner mullion, the VIEW System can be configured to open completely for unobstructed, panoramic views.

The new VIEW Sliding Series is the perfect option for the most beautiful view from any space.