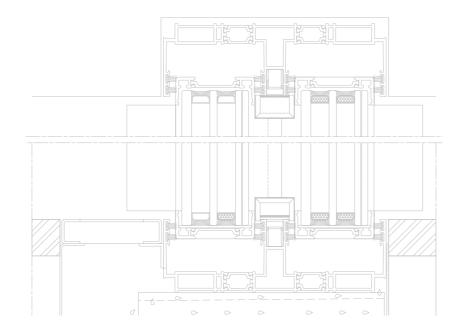

## TECHNICAL DATA (tested L 3,4 x H 3,6 lm = L 11,15 x H 11,81)

MAX SASH WEIGHT 500 KG = 1102 LB

THERMAL INSULATION 1,1-1,5 W/M<sup>2</sup>K

MAX SASH WIDTH 2,5 M = 8,2 LF

AIR PERMEABILITY CLASS 4

MAX SASH HEIGHT 4 LM = 13,12 LF

WATER TIGHTNESS CLASS 8A

MAX GLASS THICKNESS 54 MM = 2.13 IN

WIND LOAD RESISTANCE CLASS C2 / CLASS B3

Minimal visible profiles and maximal energy efficiency are combined to accomplish both aesthetic and climatic goals.