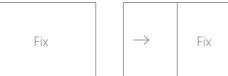

## Solutions

Sliding and fixed units can be variously combined.

Thanks to the slim profiles and the concealed sill, a continuous line can be kept between interior and exterior finished floors.

Thanks to the expansive dimensions of the operable Sashes (L 2,5 x H 4,0 lm = L 8,2 x H 13,12 lf) combined with the fixed ones, the VIEW System can function as the entire glass facade.

Without a corner mullion, the VIEW System can be configured to open completely for unobstructed, panoramic views.

The new VIEW Sliding Series is the perfect option for the most beautiful view from any space.