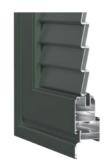

#### WELLNESS AND ENERGY SAVINGS

Elevated comfort in terms of choice of optimal light incidence for optimising protection against external heat. The system allows highly flexible use. For closures with moulded edges consistent with the aesthetic options offered by the other shutter series. Gastaldello Sistemi offers a wide range of choices from its darkening systems.

#### SPECIFIC CHARACTERISTICS

- Blinds that can be adjusted by cable, available in 24 or 35 mm sizes with a 42 or 47 mm door thickness.
- Option with perimeter frame (and transition profiles) or direct wall hinge.
- Available with sliding movement, enabling suspension with rails and casing applied to the exterior wall.
- Moulded aesthetic lines and various accessories available in a traditional style.
- Option to choose fixed or oval slats with locking elements, available in tinted aluminium with the profiles.
- Multiple closure systems (built-in, equipped with crank and light handles).

**ADJUSTABLE PLATE** 

FIXED PLATE CLOSED

**FIXED PLATE OPEN** 

| sash + frame visible surface | 110 mm                     | 110 mm                     | 80 mm                      |
|------------------------------|----------------------------|----------------------------|----------------------------|
| dimensions                   | 72 mm (frame) 82 mm (sash) | 72 mm (frame) 82 mm (sash) | 72 mm (frame) 82 mm (sash) |