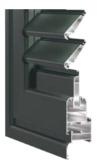

#### EL50SC SHINGLE VENETO STYLE

Closing system combining Veneto style with the practicality of solutions for modern fixtures. GS offers a series that reinterprets the traditional system of double framed slats.

#### SPECIFIC CHARACTERISTICS

- Ideal for darkening systems consistent with typical wooden double-wing shutters.
- Equipped with vertical and horizontal horizontal slats, adopting the coupling system of traditional planks.
- Wall fixing with hinges (direct or on the frame) and shutter profiles to mask wall imperfections.
- Panels insulated against noise with a total thickness of only 48.6 mm.