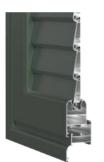

#### EL25SV BLACKOUT ABSOLUTE STRENGTH

System designed for those who want a robust and strong solution, beyond any limit.

#### SPECIFIC CHARACTERISTICS

- Perfect mimics the "wood effect" coatings of traditional wood-based solutions.
- Possibility of using insulated panels measuring 20 mm or 14 mm.
- Shaped reinforced strips (with a thickness of 22 mm) applied to 40 mm perimeter profiles.
- Reinforced angular hinges and squares for direct wall application.