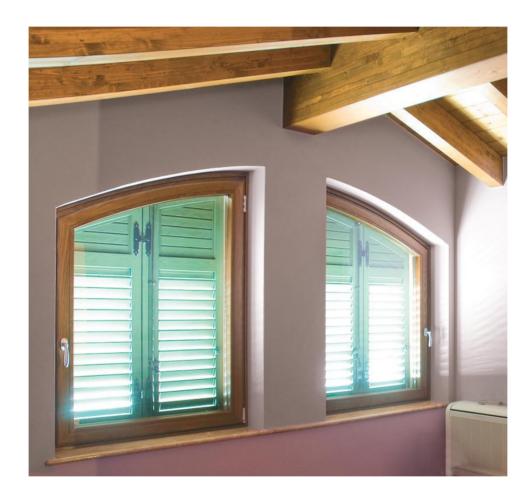

#### EL30VP VENETO DARKENING SHUTTER VERTICAL VIEWS

Modular solution with mechanisms specially designed by GS for vertical opaque closures with a traditional appearance. Opening systems available respecting traditional local architecture in Padua and Vicenza.

#### SPECIFIC CHARACTERISTICS

- Slatted system in different sizes for building panelled shutters.
- Assembly with practical screw-in system and traditional closing systems.
- Possibility of building multiple panels with system-specific hinges or sills.
- Telescopic outer frame for compensation and adjustment (with retractable fixing).