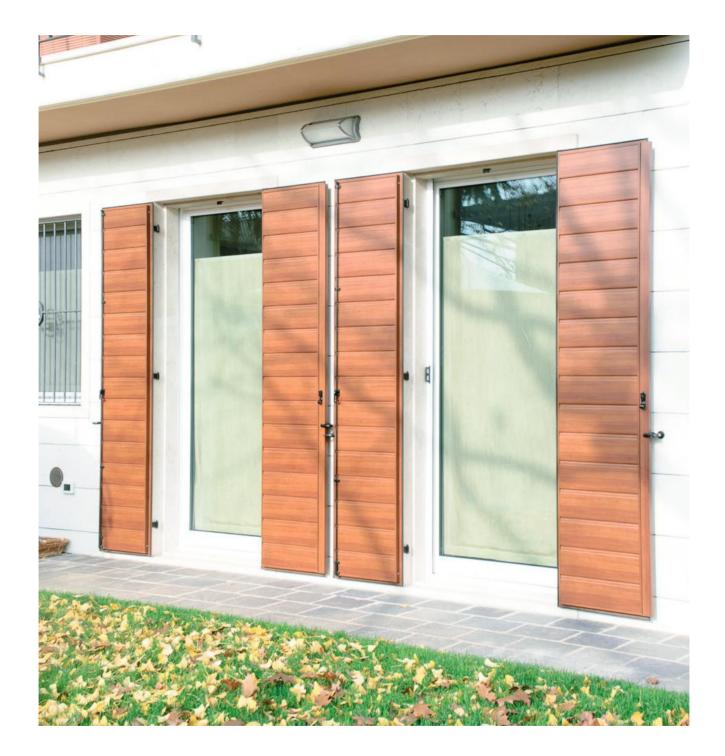

#### Darkening systems

The Gastaldello Sistemi Series shades buildings from light, reduces the thermal effects of sunlight by using both fixed and mobile darkening systems, and at the same time provides an excellent architectural solution. External surfaces of residential buildings are protected from sunlight by using darkening shutter systems that can combine in a single efficient, practical, design product. Resistance to sunlight and weather is guaranteed by the high quality of the materials. Comfort and energy savings are the positive effects of a functional and technologically advanced darkening system

that respects traditional Italian regional architecture.