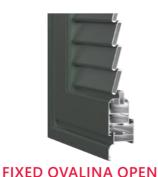

#### **FIXED OVALINA CLOSED**

#### **TECHNICAL FEATURES**

TECHNICAL FEATURES

sash + frame visible surface

dimensions

110 mm 72 mm (frame) 82 mm (sash) 110 mm

72 mm (frame) 82 mm (sash)