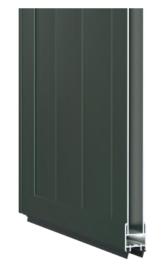

#### EL25SV BLACKOUT ABSOLUTE STRENGTH

System designed for those who want a robust and strong solution, beyond any limit.

#### SPECIFIC CHARACTERISTICS

- Perfect mimics the "wood effect" coatings of traditional wood-based solutions.
- Possibility of using insulated panels measuring 20 mm or 14 mm.
- Shaped reinforced strips (with a thickness of 22 mm) applied to 40 mm perimeter profiles.
- Reinforced angular hinges and squares for direct wall application.