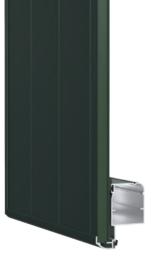

#### EL50SC SHINGLE VENETO STYLE

Closing system combining Veneto style with the practicality of solutions for modern fixtures. GS offers a series that reinterprets the traditional system of double framed slats.

#### SPECIFIC CHARACTERISTICS

- Ideal for darkening systems consistent with typical wooden double-wing shutters.
- Equipped with vertical and horizontal horizontal slats, adopting the coupling system of traditional planks.
- Wall fixing with hinges (direct or on the frame) and shutter profiles to mask wall imperfections.
- Panels insulated against noise with a total thickness of only 48.6 mm.