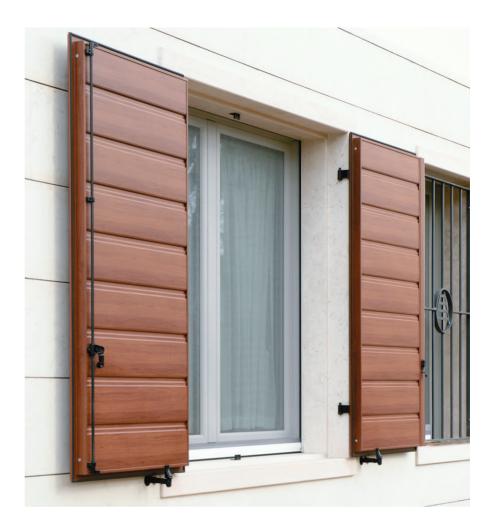

#### Darkening systems

The Gastaldello Sistemi Series shades buildings from light, reduces the thermal effects of sunlight by using both fixed and mobile darkening systems, and at the same time provides an excellent architectural solution. External surfaces of residential buildings are protected from sunlight by using darkening shutter systems that can combine in a single efficient, practical, design product. Resistance to sunlight and weather is guaranteed by the high quality of the materials. Comfort and energy savings are the positive effects of a functional and technologically advanced darkening system

### EL25SV DARKENING SHUTTER

Resistant and lightweight solution from the Gastaldello Sistemi shutter series, responds best to the demands of customers who are looking for a system with specific profile shapes.

#### SPECIFIC CHARACTERISTICS

- Long lasting alternative to wood or PVC shutters.
- Classic panelling (with 20 mm hollow) for one or two shutters and additional configurations up to 2 + 2 doors.
- Elegant closures with clasp or espagnolette locking device.
- Hinges with inner strip or fastening.