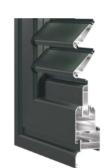

#### WELLNESS AND ENERGY SAVINGS

Elevated comfort in terms of choice of optimal light incidence for optimising protection against external heat. The system allows highly flexible use. For closures with moulded edges consistent with the aesthetic options offered by the other shutter series. Gastaldello Sistemi offers a wide range of choices from its darkening systems.

#### SPECIFIC CHARACTERISTICS

- Blinds that can be adjusted by cable, available in 24 or 35 mm sizes with a 42 or 47 mm door thickness.
- Option with perimeter frame (and transition profiles) or direct wall hinge.
- Available with sliding movement, enabling suspension with rails and casing applied to the exterior wall.
- Moulded aesthetic lines and various accessories available in a traditional style.
- Option to choose fixed or oval slats with locking elements, available in tinted aluminium with the profiles.
- Multiple closure systems (built-in, equipped with crank and light handles).

**ADJUSTABLE PLATE** 

FIXED PLATE CLOSED

**FIXED PLATE OPEN** 

| sash + frame visible surface | 110 mm                     | 110 mm                     | 80 mm                      |
|------------------------------|----------------------------|----------------------------|----------------------------|
| dimensions                   | 72 mm (frame) 82 mm (sash) | 72 mm (frame) 82 mm (sash) | 72 mm (frame) 82 mm (sash) |