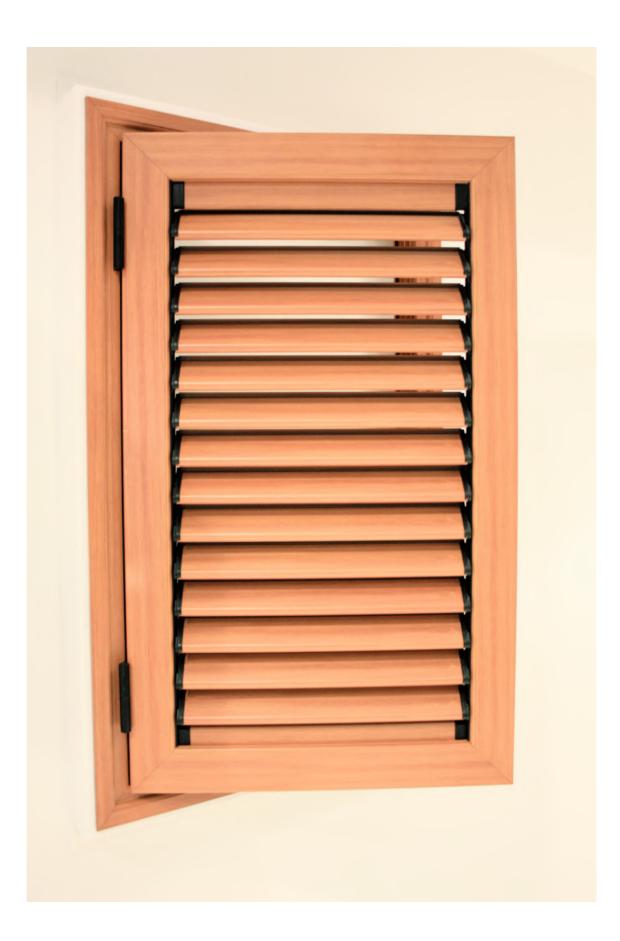

### EL25SV DARKENING SHUTTER

Resistant and lightweight solution from the Gastaldello Sistemi shutter series, responds best to the demands of customers who are looking for a system with specific profile shapes.

#### SPECIFIC CHARACTERISTICS

- Long lasting alternative to wood or PVC shutters.
- Classic panelling (with 20 mm hollow) for one or two shutters and additional configurations up to 2 + 2 doors.
- Elegant closures with clasp or espagnolette locking device.
- Hinges with inner strip or fastening.