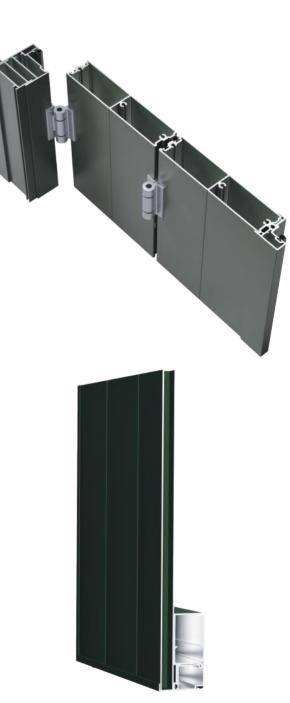

### EL25SV DARKENING SHUTTER

Resistant and lightweight solution from the Gastaldello Sistemi shutter series, responds best to the demands of customers who are looking for a system with specific profile shapes.

#### SPECIFIC CHARACTERISTICS

- Long lasting alternative to wood or PVC shutters.
- Classic panelling (with 20 mm hollow) for one or two shutters and additional configurations up to 2 + 2 doors.
- Elegant closures with clasp or espagnolette locking device.
- Hinges with inner strip or fastening.