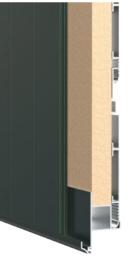

#### EL30VP VENETO DARKENING SHUTTER VERTICAL VIEWS

Modular solution with mechanisms specially designed by GS for vertical opaque closures with a traditional appearance. Opening systems available respecting traditional local architecture in Padua and Vicenza.

#### SPECIFIC CHARACTERISTICS

- Slatted system in different sizes for building panelled shutters.
- Assembly with practical screw-in system and traditional closing systems.
- Possibility of building multiple panels with system-specific hinges or sills.
- Telescopic outer frame for compensation and adjustment (with retractable fixing).