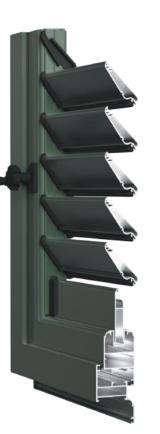

#### EL50SC SHINGLE VENETO STYLE

Closing system combining Veneto style with the practicality of solutions for modern fixtures. GS offers a series that reinterprets the traditional system of double framed slats.

#### SPECIFIC CHARACTERISTICS

- Ideal for darkening systems consistent with typical wooden double-wing shutters.
- Equipped with vertical and horizontal horizontal slats, adopting the coupling system of traditional planks.
- Wall fixing with hinges (direct or on the frame) and shutter profiles to mask wall imperfections.
- Panels insulated against noise with a total thickness of only 48.6 mm.

DARKENING SHUTTER

**BLACKOUT** 

SHINGLE

#### **TECHNICAL FEATURES**

| frame surface | 50 mm | 68 mm    | 68 mm   |
|---------------|-------|----------|---------|
| sash surface  | 25 mm | 56/62 mm | 48,6 mm |
| slat surface  | 20 mm | 14/20 mm | 45 mm   |